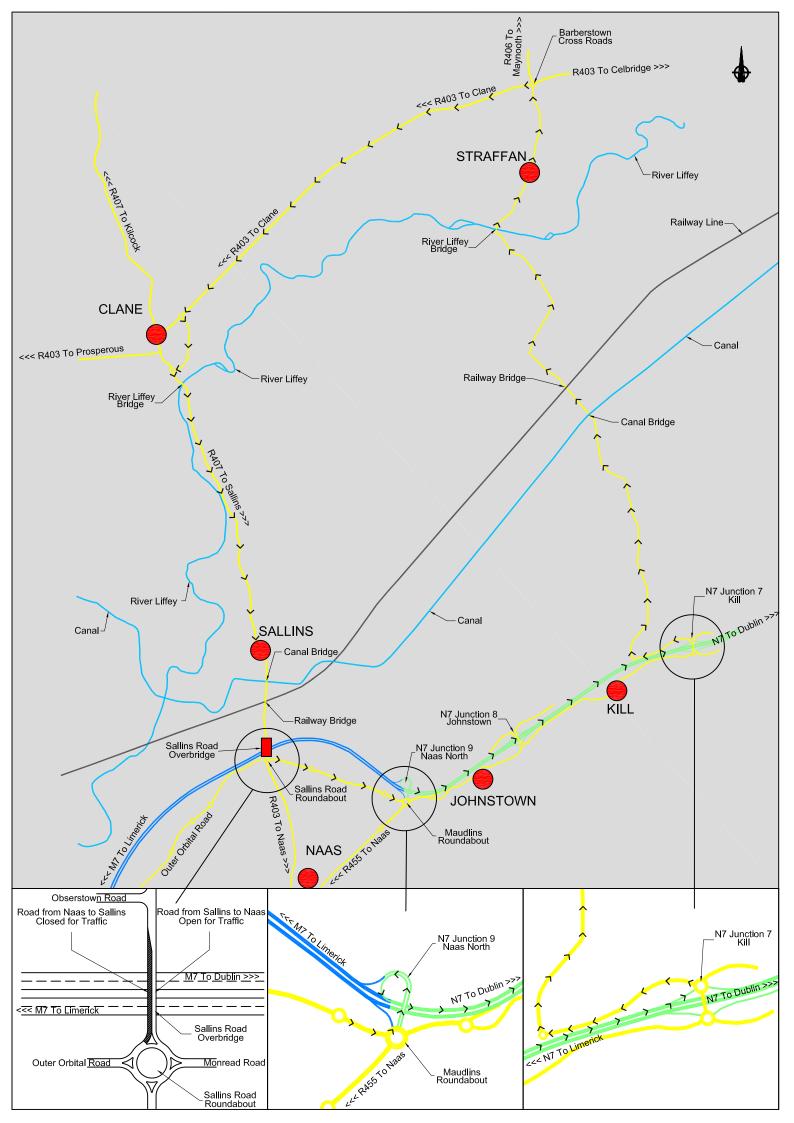

## Rehabilitation of R407, Sallins Road Overbridge

Kildare County Council wish to advise the public of the upcoming essential bridge rehabilitation works to the Sallins Road Overbridge which is located over the M7 Motorway on the R407 between Naas and Sallins.

Works are currently programmed to commence on the 6<sup>th</sup> August 2014. The anticipated duration of the works is 8 weeks. The following traffic restrictions will be in place:

- Sallins to Naas: Existing traffic movements from Sallins to Naas will be maintained except for occasional night time periods (8.00pm to 6.00am) when traffic flow will be controlled by a stop/go traffic management system.
- Naas to Sallins: From Wednesday 6<sup>th</sup> August at 10.00am to Wednesday 20<sup>th</sup> August at 6.00am traffic will not be able to access Sallins directly from Naas on the R407 i.e across the M7 motorway bridge. A diversion route via the N7, northbound to Junction 7 (Kill Interchange), Straffan and Clane will be in operation (See overleaf). This traffic restriction will be in place permanently over the 2 week period. Outside of this 2 week period, existing traffic movements from Naas to Sallins will be maintained, except for occasional night time periods (8.00pm to 6.00am) when traffic flow will be controlled by a stop/go traffic management system.